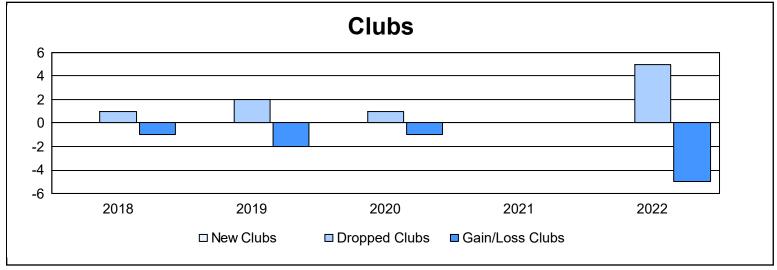

District 15 As of June 2022 Cumulative

| Year      | New<br>Clubs | Dropped<br>Clubs | Gain/<br>Loss<br>Clubs | New<br>Members | Charter<br>Members | Reinstate<br>Members | Transfer<br>Members | Total<br>Member<br>Added | Total<br>Members<br>Dropped | Gain/<br>Loss<br>Members |
|-----------|--------------|------------------|------------------------|----------------|--------------------|----------------------|---------------------|--------------------------|-----------------------------|--------------------------|
| 2017-2018 | 0            | 1                | -1                     | 64             | 0                  | 1                    | 3                   | 68                       | 135                         | -67                      |
| 2018-2019 | 0            | 2                | -2                     | 83             | 0                  | 3                    | 2                   | 88                       | 103                         | -15                      |
| 2019-2020 | 0            | 1                | -1                     | 57             | 0                  | 1                    | 3                   | 61                       | 121                         | -60                      |
| 2020-2021 | 0            | 0                | 0                      | 64             | 0                  | 11                   | 6                   | 81                       | 125                         | -44                      |
| 2021-2022 | 0            | 5                | -5                     | 72             | 0                  | 13                   | 5                   | 90                       | 139                         | -49                      |
| Average   | 0            | 2                | -2                     | 68             | 0                  | 6                    | 4                   | 78                       | 125                         | -47                      |